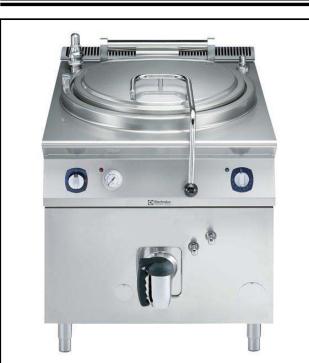

# Electrolux PROFESSIONAL

Modular Cooking Range Line 900XP Gas Cylindrical Boiling Pan 100lt indirect heat

391100 (E9BSGHIPF0)

100-It gas boiling pan with pressure switch, indirect heating

#### **Main Features**

- Round kettle is suitable to cook, sauté or poach all kinds of produce.
- Produce is uniformly heated in the base and side walls of the kettle by an indirect heating system that uses integrally generated saturated steam at a temperature of 110° C in the jacket.
- External valve allows to manually evacuate excess air accumulated in the jacket during heating phase.
- Appliance is IPX5 water resistance certified.
- Manometer allows to correctly control the functioning of the pan.
- Energy regulation through a control knob.
- Safety thermostat protects against low water level.
- Safety valve avoids overpressure of the steam in the jacket.
- No overshooting of cooking temperatures, fast reaction.
- Large capacity food tap enables safe and effortless discharging of contents.
- Ergonomic: the depth of the vessel facilitates stirring the food, also the most delicate food.
- Discharge tube and tap are very easy to clean from outside.
- Solenoid valve to refill with hot and cold water.
- Smooth large surfaces, easy access for cleaning.
- The special design of the control knob system guarantees against water infiltration.
- Minimum load for correct funtioning is 20 liters.

#### Construction

- Pressed cooking vessel and double jacket in 316 AISI Stainless steel.
- Robust burners in stainless steel with flame failure device, protected pilot light and optimized combustion.
- All exterior panels in Stainless Steel with Scotch Brite finishing.
- Model has right-angled side edges to allow flush fitting joints between units, eliminating gaps and possible dirt traps.
- Usable capacity of the well 85 liters.