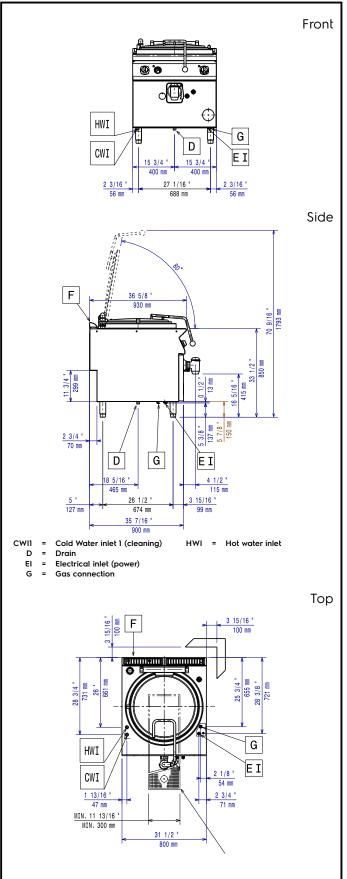

## Modular Cooking Range Line 900XP Gas Cylindrical Boiling Pan 100lt indirect heat

| Electric                                                                                                                                                                                                                                                            |                                                              |
|---------------------------------------------------------------------------------------------------------------------------------------------------------------------------------------------------------------------------------------------------------------------|--------------------------------------------------------------|
| Supply voltage:<br>391100 (E9BSGHIPF0)<br>Total Watts:                                                                                                                                                                                                              | 220-230 V/1 ph/50 Hz<br>0.1 kW                               |
| Gas                                                                                                                                                                                                                                                                 |                                                              |
| Gas Power:<br>Standard gas delivery:<br>Gas Type Option:<br>Gas Inlet:                                                                                                                                                                                              | 21 kW<br>Natural Gas G20 (20mbar)<br>LPG;Natural Gas<br>1/2" |
| Key Information:                                                                                                                                                                                                                                                    |                                                              |
| Pan useful capacity:<br>Vessel (round) diameter:<br>Net weight:<br>Shipping weight:<br>Shipping height:<br>Shipping width:<br>Shipping depth:<br>Shipping volume:<br>No clearance needed on real<br>combustible type. If wall is co<br>wall clearance should be mai | mbustible, minimum 50 mm<br>ntained.                         |
| Certification group:                                                                                                                                                                                                                                                | N9PIG                                                        |